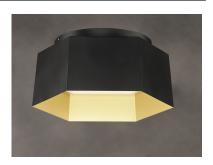

## **PRODUCT DESCRIPTION**

A series of hexagonal metal shades are slightly tapered to create a gentle arc when suspended together. The dramatic combination of Black with Gold interior adds flair to this unique and bold design. Ample illumination is provided by high power integrated LED and softened by acrylic diffusers recessed into each compartment.

#### FINISHES OPTION

Black / Gold (BKGLD)