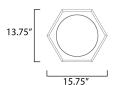

#### **MEASUREMENTS**

DIMENSION : 16" L x 16" W x 7" H CANOPY : 11"W x 1"H x 11"L

HANGING WEIGHT : 6.28 lb