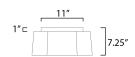

#### **MEASUREMENTS**

DIMENSION : 16" L x 16" W x 7" H CANOPY : 11"W x 1"H x 11"L

HANGING WEIGHT : 6.28 lb