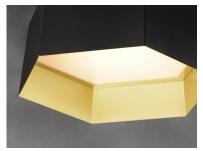

## **PRODUCT DESCRIPTION**

A series of hexagonal metal shades are slightly tapered to create a gentle arc when suspended together. The dramatic combination of Black with Gold interior adds flair to this unique and bold design. Ample illumination is provided by high power integrated LED and softened by acrylic diffusers recessed into each compartment.