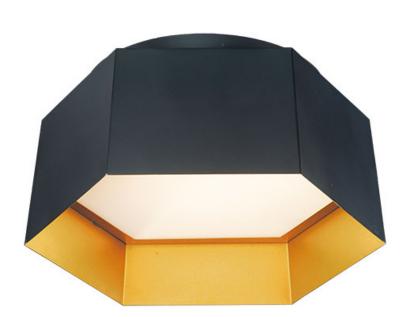

## **PRODUCT DESCRIPTION**

A series of hexagonal metal shades are slightly tapered to create a gentle arc when suspended together. The dramatic combination of Black with Gold interior adds flair to this unique and bold design. Ample illumination is provided by high power integrated LED and softened by acrylic diffusers recessed into each compartment.

#### FINISHES OPTION

Black / Gold (BKGLD)

### MATERIAL

Steel